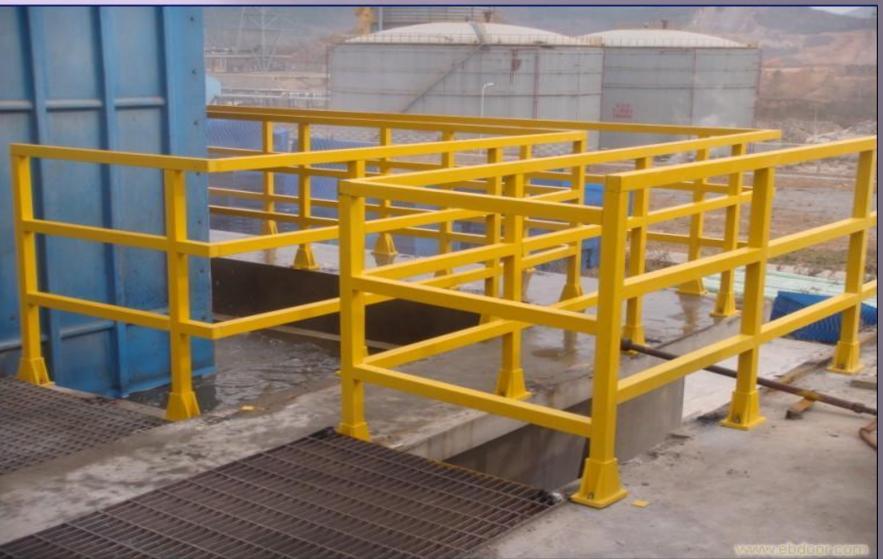

A        |
| COLOUR RANGE             | Available         | NA         | NA        |

# FRP Grating application area

- Trench Cover
- Platforms
- Stair Treads
- Walkways/Walk Paths
- Cooling Tower Area
- WTP Area
- Rooftop Walkways etc

#### INDUSTRIES WE SERVE

- Refineries
- Chemical Industry
- Power Plants
- Oil & Gas Industry
- Solar Industry
- Construction Industry
- Marine & Shipping
- Offshore Platforms
- Cooling Towers
- Effluent Treatment Plants
- Architectural Industry

# FRP GRATING PLATFORM



#### FRP GRATING ON SEASHORE WALKWAY



# **STAIR TREAD GRATING**



# FRP TRENCH GRATING



#### GRATING INSIDE COOLING TOWER



# **GRATING IN WTP**



# **ROOFTOP WALKWAY**



# FRP Handrail at Andaman and Nicobar Islands, Year-2020



#### FRP Handrail at Pepsico, Kolkata Year-2019



#### FRP Handrail at Pepsico, Kolkata Year-2019



## Handrail at TSL , Jamshedpur Year-2021



#### Handrail at TSL , Jamshedpur Year-2021