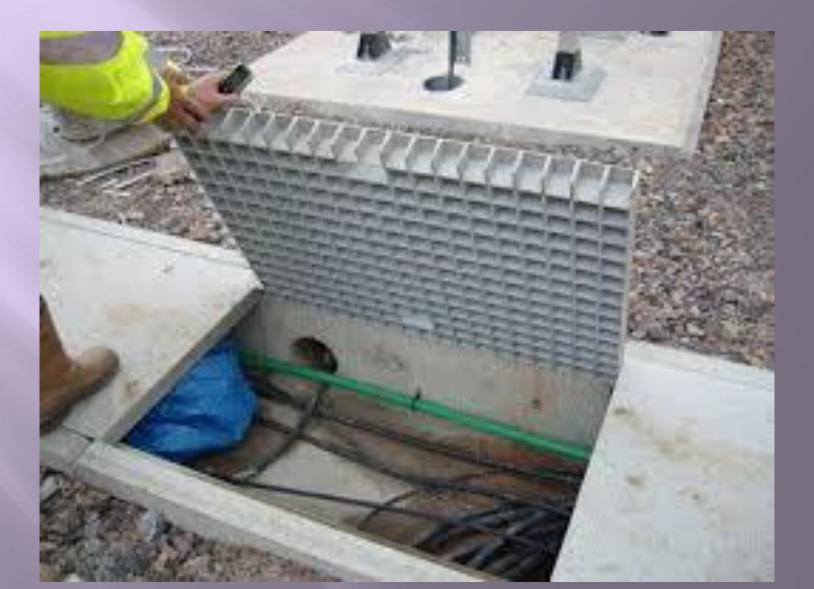

COST        | Low               | Moderate   | Moderate  |
| HANDLING                 | Very Easy         | Difficult  | Difficult |
| ANTI SKID                | Available         | NA         | NA        |
| COLOUR RANGE             | Available         | NA         | NA        |

# FRP Grating application area

- Trench Cover
- Platforms
- Stair Treads
- Walkways/Walk Paths
- Cooling Tower Area
- WTP Area
- Rooftop Walkways etc

#### INDUSTRIES WE SERVE

- Refineries
- Chemical Industry
- Power Plants
- Oil & Gas Industry
- Solar Industry
- Construction Industry
- Marine & Shipping
- Offshore Platforms
- Cooling Towers
- Effluent Treatment Plants
- Architectural Industry

# FRP GRATING PLATFORM



#### FRP GRATING ON SEASHORE WALKWAY



# **STAIR TREAD GRATING**



# FRP TRENCH GRATING



#### GRATING INSIDE COOLING TOWER



# **GRATING IN WTP**



# **ROOFTOP WALKWAY**



# FRP Handrail at Andaman and Nicobar Islands, Year-2020



#### FRP Handrail at Pepsico, Kolkata Year-2019



#### FRP Handrail at Pepsico, Kolkata Year-2019



## Handrail at TSL , Jamshedpur Year-2021



#### Handrail at TSL , Jamshedpur Year-2021