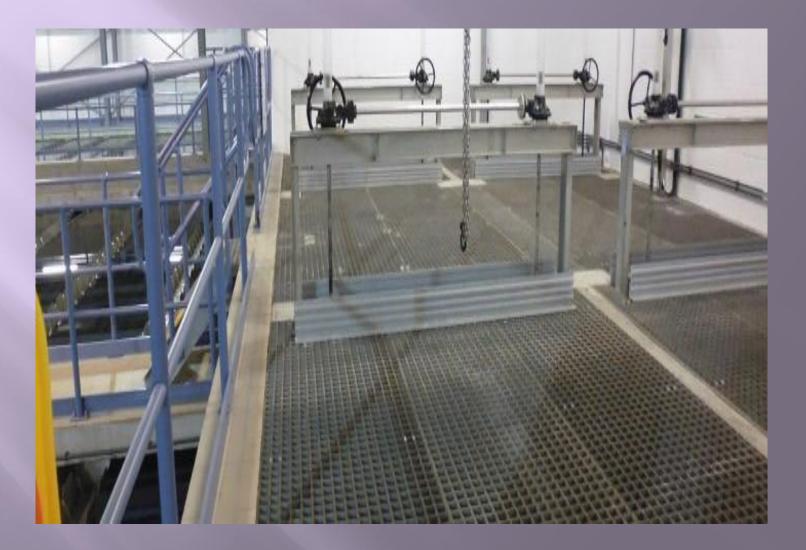

HANDLING                 | Very Easy         | Difficult  | Difficult |
| ANTI SKID                | Available         | NA         | NA        |
| COLOUR RANGE             | Available         | NA         | NA        |

# FRP Grating application area

- Trench Cover
- Platforms
- Stair Treads
- Walkways/Walk Paths
- Cooling Tower Area
- WTP Area
- Rooftop Walkways etc

#### INDUSTRIES WE SERVE

- Refineries
- Chemical Industry
- Power Plants
- Oil & Gas Industry
- Solar Industry
- Construction Industry
- Marine & Shipping
- Offshore Platforms
- Cooling Towers
- Effluent Treatment Plants
- Architectural Industry

# FRP GRATING PLATFORM



#### FRP GRATING ON SEASHORE WALKWAY



# **STAIR TREAD GRATING**



# FRP TRENCH GRATING



#### GRATING INSIDE COOLING TOWER



# **GRATING IN WTP**



# **ROOFTOP WALKWAY**



# FRP Handrail at Andaman and Nicobar Islands, Year-2020



#### FRP Handrail at Pepsico, Kolkata Year-2019



#### FRP Handrail at Pepsico, Kolkata Year-2019



## Handrail at TSL , Jamshedpur Year-2021



#### Handrail at TSL , Jamshedpur Year-2021