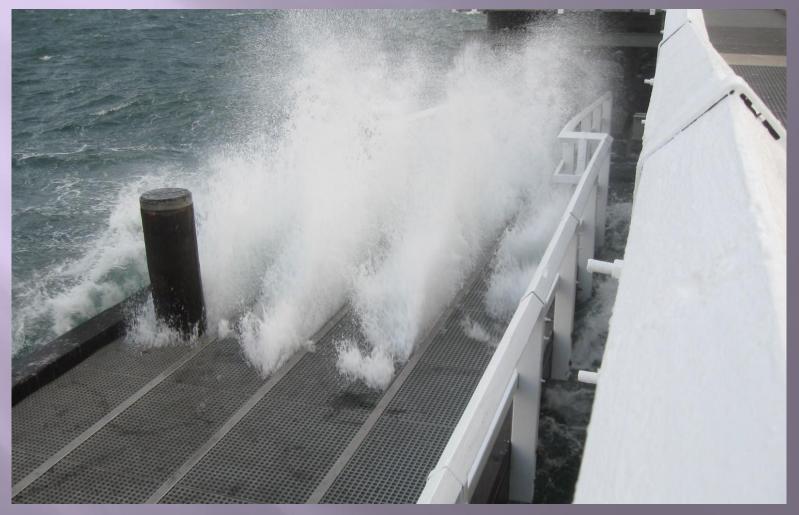

| Nil        | Nil       |
| INSTALLATION COST        | Low               | Moderate   | Moderate  |
| HANDLING                 | Very Easy         | Difficult  | Difficult |
| ANTI SKID                | Available         | NA         | NA        |
| COLOUR RANGE             | Available         | NA         | NA        |

# FRP Grating application area

- Trench Cover
- Platforms
- Stair Treads
- Walkways/Walk Paths
- Cooling Tower Area
- WTP Area
- Rooftop Walkways etc

#### INDUSTRIES WE SERVE

- Refineries
- Chemical Industry
- Power Plants
- Oil & Gas Industry
- Solar Industry
- Construction Industry
- Marine & Shipping
- Offshore Platforms
- Cooling Towers
- Effluent Treatment Plants
- Architectural Industry

# FRP GRATING PLATFORM



#### FRP GRATING ON SEASHORE WALKWAY



# **STAIR TREAD GRATING**



# FRP TRENCH GRATING



#### GRATING INSIDE COOLING TOWER



# **GRATING IN WTP**



# **ROOFTOP WALKWAY**



# FRP Handrail at Andaman and Nicobar Islands, Year-2020



#### FRP Handrail at Pepsico, Kolkata Year-2019



#### FRP Handrail at Pepsico, Kolkata Year-2019



## Handrail at TSL , Jamshedpur Year-2021



#### Handrail at TSL , Jamshedpur Year-2021