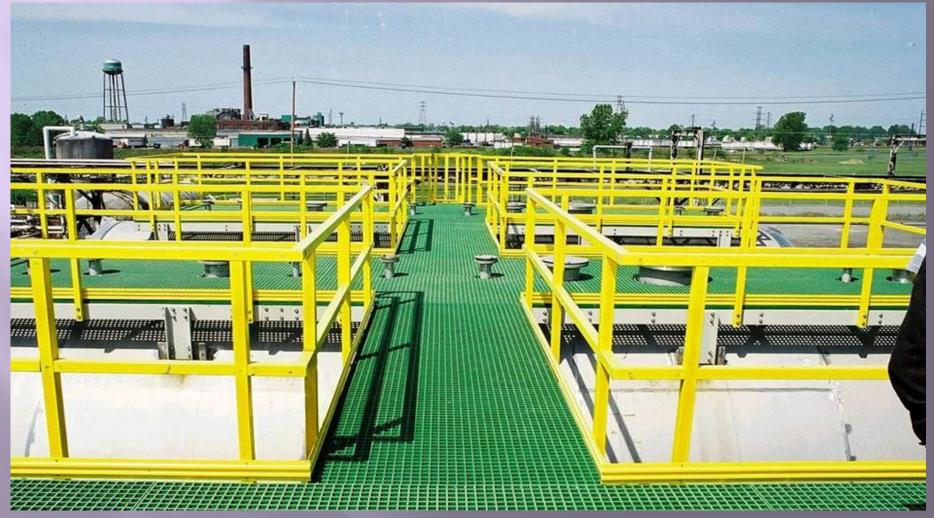

| NA         | NA        |

# FRP Grating application area

- Trench Cover
- Platforms
- Stair Treads
- Walkways/Walk Paths
- Cooling Tower Area
- WTP Area
- Rooftop Walkways etc

#### INDUSTRIES WE SERVE

- Refineries
- Chemical Industry
- Power Plants
- Oil & Gas Industry
- Solar Industry
- Construction Industry
- Marine & Shipping
- Offshore Platforms
- Cooling Towers
- Effluent Treatment Plants
- Architectural Industry

# FRP GRATING PLATFORM



#### FRP GRATING ON SEASHORE WALKWAY



# **STAIR TREAD GRATING**



# FRP TRENCH GRATING



#### GRATING INSIDE COOLING TOWER



# **GRATING IN WTP**



# **ROOFTOP WALKWAY**



# FRP Handrail at Andaman and Nicobar Islands, Year-2020



#### FRP Handrail at Pepsico, Kolkata Year-2019



#### FRP Handrail at Pepsico, Kolkata Year-2019



## Handrail at TSL , Jamshedpur Year-2021



#### Handrail at TSL , Jamshedpur Year-2021