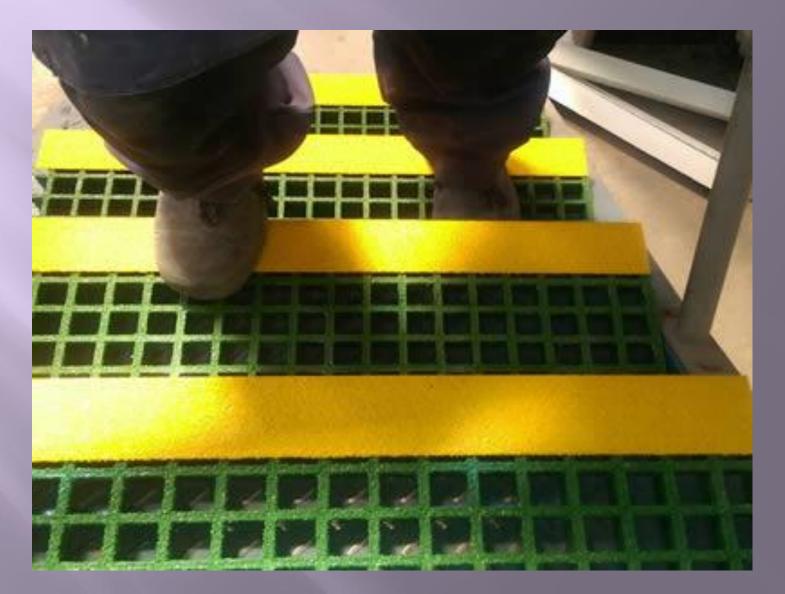

l       |
| INSTALLATION COST        | Low               | Moderate   | Moderate  |
| HANDLING                 | Very Easy         | Difficult  | Difficult |
| ANTI SKID                | Available         | NA         | NA        |
| COLOUR RANGE             | Available         | NA         | NA        |

# FRP Grating application area

- Trench Cover
- Platforms
- Stair Treads
- Walkways/Walk Paths
- Cooling Tower Area
- WTP Area
- Rooftop Walkways etc

#### INDUSTRIES WE SERVE

- Refineries
- Chemical Industry
- Power Plants
- Oil & Gas Industry
- Solar Industry
- Construction Industry
- Marine & Shipping
- Offshore Platforms
- Cooling Towers
- Effluent Treatment Plants
- Architectural Industry

# FRP GRATING PLATFORM



#### FRP GRATING ON SEASHORE WALKWAY



# **STAIR TREAD GRATING**



# FRP TRENCH GRATING



#### GRATING INSIDE COOLING TOWER



# **GRATING IN WTP**



# **ROOFTOP WALKWAY**



# FRP Handrail at Andaman and Nicobar Islands, Year-2020



#### FRP Handrail at Pepsico, Kolkata Year-2019



#### FRP Handrail at Pepsico, Kolkata Year-2019



## Handrail at TSL , Jamshedpur Year-2021



#### Handrail at TSL , Jamshedpur Year-2021