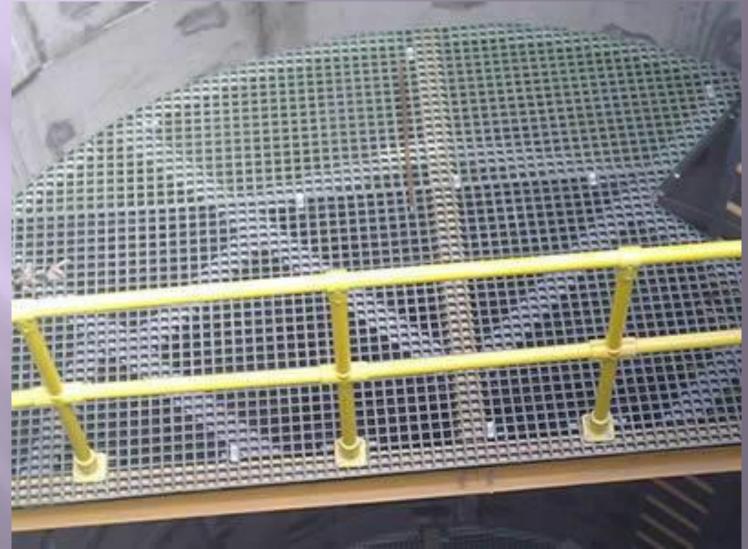

derate   | Moderate  |
| HANDLING                 | Very Easy         | Difficult  | Difficult |
| ANTI SKID                | Available         | NA         | NA        |
| COLOUR RANGE             | Available         | NA         | NA        |

# FRP Grating application area

- Trench Cover
- Platforms
- Stair Treads
- Walkways/Walk Paths
- Cooling Tower Area
- WTP Area
- Rooftop Walkways etc

#### INDUSTRIES WE SERVE

- Refineries
- Chemical Industry
- Power Plants
- Oil & Gas Industry
- Solar Industry
- Construction Industry
- Marine & Shipping
- Offshore Platforms
- Cooling Towers
- Effluent Treatment Plants
- Architectural Industry

# FRP GRATING PLATFORM



#### FRP GRATING ON SEASHORE WALKWAY



# **STAIR TREAD GRATING**



# FRP TRENCH GRATING



#### GRATING INSIDE COOLING TOWER



# **GRATING IN WTP**



# **ROOFTOP WALKWAY**



# FRP Handrail at Andaman and Nicobar Islands, Year-2020



#### FRP Handrail at Pepsico, Kolkata Year-2019



#### FRP Handrail at Pepsico, Kolkata Year-2019



## Handrail at TSL , Jamshedpur Year-2021



#### Handrail at TSL , Jamshedpur Year-2021