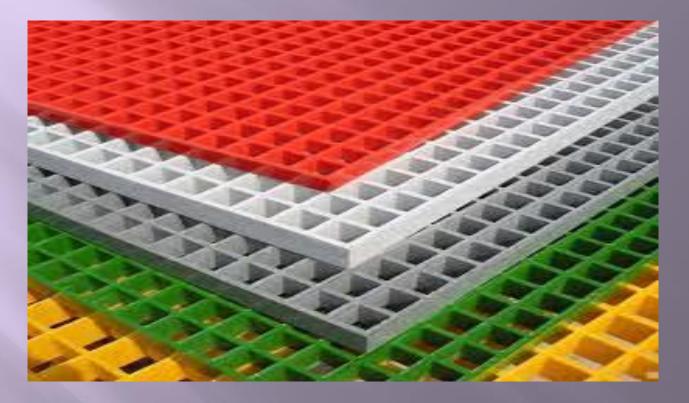

# FRP MOLDED GRATING

| Product Code       | Height<br>(mm) | Mesh Size<br>(mm) | Rib Thickness<br>(mm) | Open Area<br>(%) | Sheet Size<br>(mm) |
|--------------------|----------------|-------------------|-----------------------|------------------|--------------------|
| FIBROGRT25X(38X38) | 25             | 38 X 38           | 6/5                   | 69%              | 3660 X 1220        |
| FIBROGRT30X(38X38) | 30             | 38 X 38           | 6.35/5                | 69%              | 3660 X 1220        |
| FIBROGRT35X(38X38) | 35             | 38 X 38           | 6.75/5                | 69%              | 3660 X 1220        |
| FIBROGRT38X(38X38) | 38             | 38 X 38           | 7/5                   | 68%              | 3660 X 1220        |
|                    |                |                   |                       |                  |                    |
|                    |                |                   |                       |                  |                    |