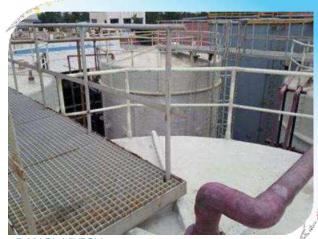

## **FRP Tanks**

FPC offers a wide ranges of FRP tanks and chemical equipment for process industries. These include FRP acid storage tanks, stacks and hoods. With optimum choice of resins, FRP walls of tanks and chemical equipment have anti-ageing, seepage proof and heat insulation properties. The tanks are used to handle acids, alkalis and other corrosive liquids.

# **PROJECTS EXECUTED**

SULPHURIC ACID STORAGE TANK - BANGLADESH

TATA STEEL, INDIA

GUJARAT ALKALI, INDIA

TATA STEEL

TATA STEEL LTD INDIA, 220 KL TANK

GRASIM LTD 100 KL TANK

MEGHNA INDUSTRIES, BANGLADESH