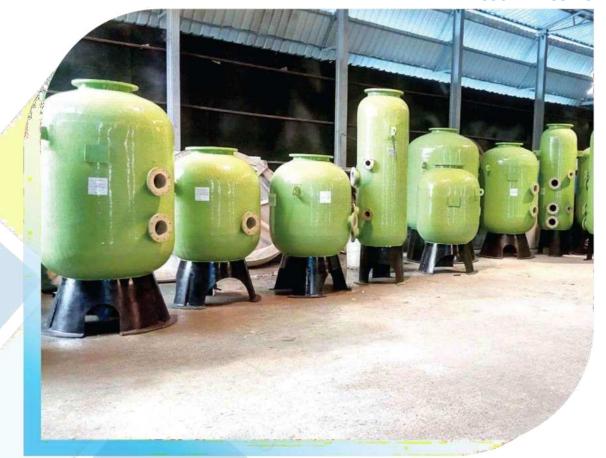

## **FRP Tanks**

FPC offers a wide ranges of FRP tanks and chemical equipment for process industries. These include FRP acid storage tanks, stacks and hoods. With optimum choice of resins, FRP walls of tanks and chemical equipment have anti-ageing, seepage proof and heat insulation properties. The tanks are used to handle acids, alkalis and other corrosive liquids.

#### **INDUSTRIES USING FRP TANKS**

Chemicals

- Paper and textile sectors
- Food & beverages
- Steel

#### **Product range**

0.5m – 6.5m dia Upto 15m height

#### **Capacity**

10, 50, 100, 200 KL tanks manufactured and supplied by FPC

#### **Chemical mediums**

Water, Acid, Alkalis, Salts, Organic solvents, Brines, Oils, slurries etc