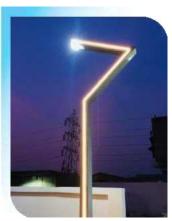

## FRP POLES

The need for introducing safe, aesthetically pleasing and robust solutions for the lighting industry has inspired FPC to introduce Fibre Reinforced Polymer (FRP) poles that have become the preferred choice for many industries and end users.

#### **USP:**

- FRP poles are known for their aesthetic appearance, easy installation and long life.
- They provide outstanding hold and styling durability with excellent corrosion resistance.
- FRP poles comes in precision designed finish to provide for stable sliding support as they can handle wind speeds of up to 200km/h making them suitable for withstanding cyclones or storms.
- We offer poles in the range of 3m to 12m.