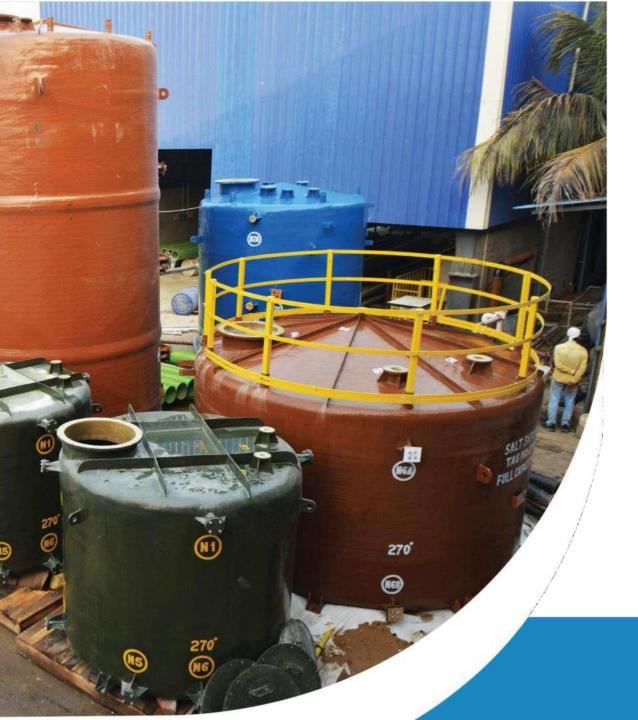

## **FRP Tanks**

FPC offers a wide ranges of FRP tanks and chemical equipment for process industries. These include FRP acid storage tanks, stacks and hoods. With optimum choice of resins, FRP walls of tanks and chemical equipment have anti-ageing, seepage proof and heat insulation properties. The tanks are used to handle acids, alkalis and other corrosive liquids.

#### **INDUSTRIES USING FRP TANKS**

Chemicals

- Paper and textile sectors
- Food & beverages
- Steel

#### **Chemical mediums**

Water, Acid, Alkalis, Salts, Organic solvents, Brines, Oils, slurries etc