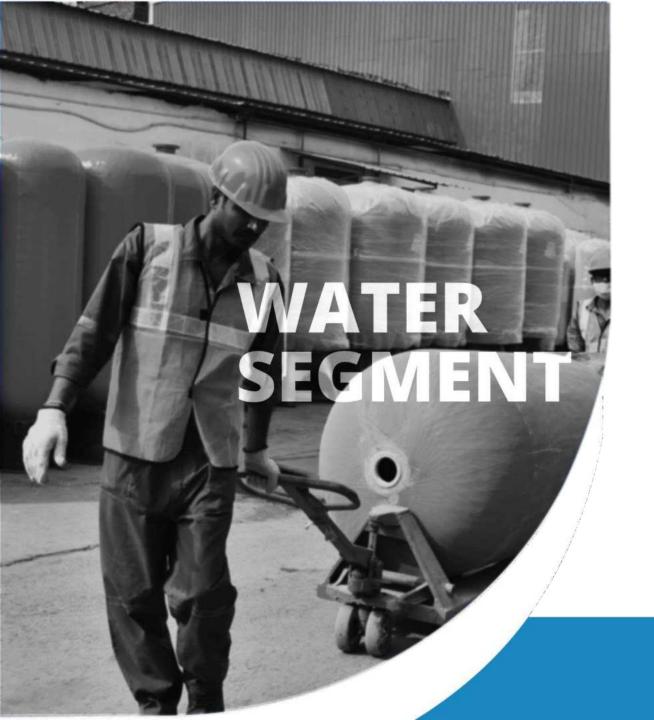

## PRESSURE VESSELS

FRP Pressure Vessels was designed as a solution to water filtration under industrial sector where there is sustained high growth.

This growth is driven by scarcity of potable drinking water in India.

FRP PV are a replacement to the conventional cylindrical/ rectangular tanks & the advantages are as below:

- Easier to Install due to light weight.
- Corrosion resistance
- Higher service life in various segments- from water treatment and filtration to chemical and process industries.

#### **Sectors using PV**:

- Power sector
- Water filtration sector
- Pharmaceutical industry
- Large govt. projects