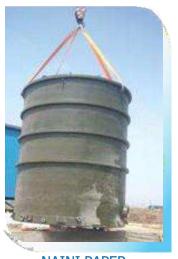

ks and hoods. With optimum choice of resins, FRP walls of tanks and chemical equipment have anti-ageing, seepage proof and heat insulation properties. The tanks are used to handle acids, alkalis and other corrosive liquids.

#### **INDUSTRIES USING FRP TANKS**

Chemicals

- Paper and textile sectors
- Food & beverages
- Steel

#### **Product range**

0.5m – 6.5m dia Upto 15m height

#### **Capacity**

10, 50, 100, 200 KL tanks manufactured and supplied by FPC

#### **Chemical mediums**

Water, Acid, Alkalis, Salts, Organic solvents, Brines, Oils, slurries etc

# **PROJECTS EXECUTED**





SULPHURIC ACID STORAGE TANK - BANGLADESH



TATA STEEL, INDIA





GUJARAT ALKALI, INDIA







TATA STEEL



TATA STEEL LTD INDIA, 220 KL TANK



GRASIM LTD 100 KL TANK



MEGHNA INDUSTRIES, BANGLADESH



NAINI PAPER



BANGLADESH





ASM CHEMICALS, BANGLADESH



GUJARAT ALKALI, INDIA





# **FRP Pipes**

FPC introduced FRP Pipes which are known for their easy installation, long life and providing environment friendly solutions. These pipes are manufactured through the state-of- the-art filament winding process. The product ranges from 50 mm to 1000 mm diameter. Pipes for both underground and over-ground applications. We manufacture Silicon Carbide pipes for Slurry applications.

#### **Advantages**

- Corrosion resistant when subjected to water/chemicals
- Long-term investment.
- Being lightweight, it is easier and cheaper to transport and install.
- Pipes can be manufactured in longer lengths (up to 12m), minimising the number of joints.
- Mechanical properties can be tailored to suit