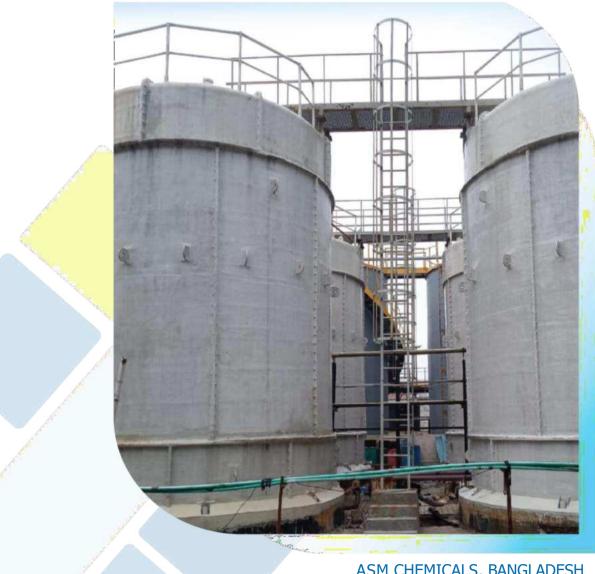

# **PROJECTS EXECUTED**

SULPHURIC ACID STORAGE TANK - BANGLADESH

TATA STEEL, INDIA

GUJARAT ALKALI, INDIA

TATA STEEL

TATA STEEL LTD INDIA, 220 KL TANK

GRASIM LTD 100 KL TANK

MEGHNA INDUSTRIES, BANGLADESH

NAINI PAPER

BANGLADESH

ASM CHEMICALS, BANGLADESH

GUJARAT ALKALI, INDIA