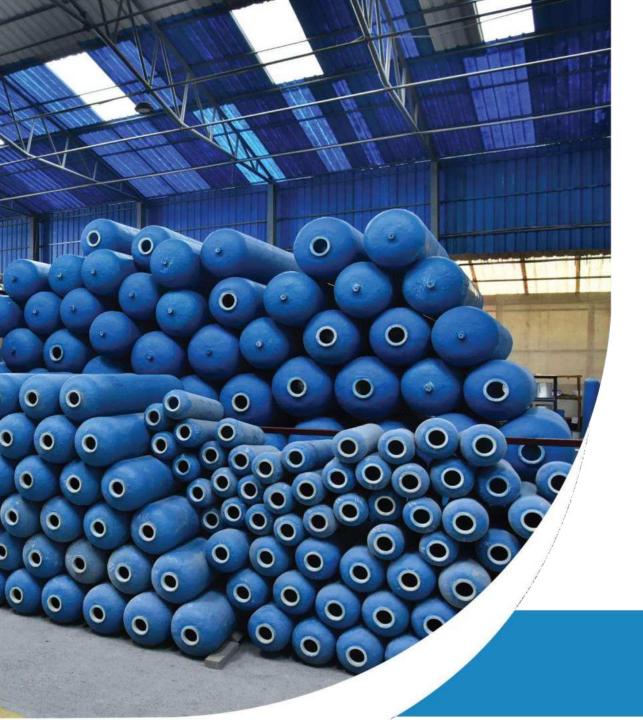

## PRESSURE VESSELS

FRP Pressure Vessels was designed as a solution to water filtration under industrial sector where there is sustained high growth.

This growth is driven by scarcity of potable drinking water in India.

FRP PV are a replacement to the conventional cylindrical/ rectangular tanks & the advantages are as below:

- Easier to Install due to light weight.
- Corrosion resistance
- Higher service life in various segments- from water treatment and filtration to chemical and process industries.

#### **Sectors using PV**:

- Power sector
- Water filtration sector
- Pharmaceutical industry
- Large govt. projects