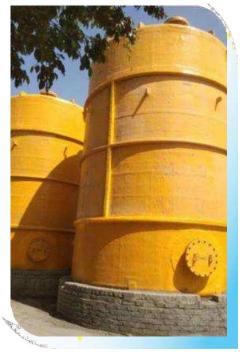

## **FRP Tanks**

FPC offers a wide ranges of FRP tanks and chemical equipment for process industries. These include FRP acid storage tanks, stacks and hoods. With optimum choice of resins, FRP walls of tanks and chemical equipment have anti-ageing, seepage proof and heat insulation properties. The tanks are used to handle acids, alkalis and other corrosive liquids.

#### **INDUSTRIES USING FRP TANKS**

Chemicals

- Paper and textile sectors
- Food & beverages
- Steel