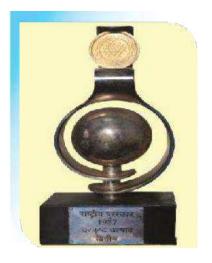

Thanks for Bringing to Life The Kasargod COVID-19 Isolation Facility

National Award Winner for Quality Product Manufacturing in the year 1987 by Government of India