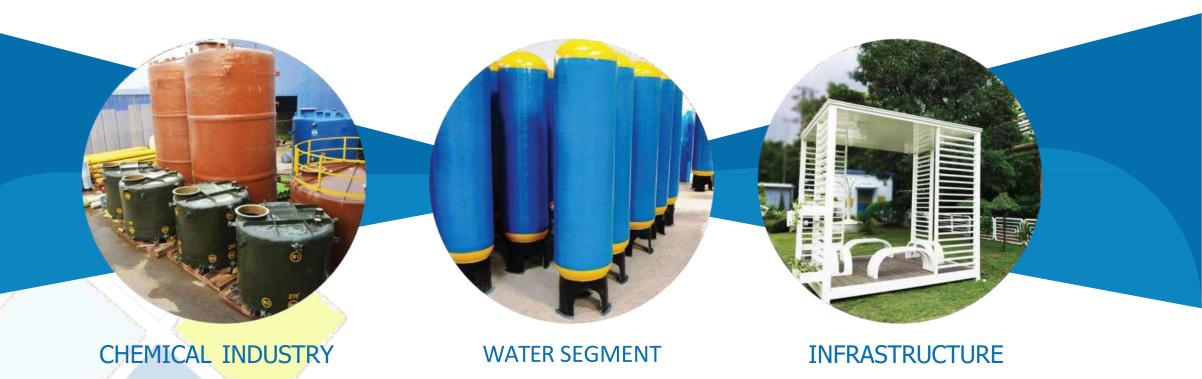

# **KEY MARKET SEGMENTS & OFFERINGS**

- FRP Tanks
- FRP Pipes
- FRP Slurry
   Transportation Pipe
   (SiC Pipe)
- FRP Chemical Equipment (scrubbers, Conveyor hoods, drip pots, acid strainers, air receivers etc.)

## **FRP Tanks**

FPC offers a wide ranges of FRP tanks and chemical equipment for process industries. These include FRP acid storage tanks, stacks and hoods. With optimum choice of resins, FRP walls of tanks and chemical equipment have anti-ageing, seepage proof and heat insulation properties. The tanks are used to handle acids, alkalis and other corrosive liquids.

## PRESSURE VESSELS

FRP Pressure Vessels was designed as a solution to water filtration under industrial sector where there is sustained high growth.

This growth is driven by scarcity of potable drinking water in India.

- FRP Poles
- FRP Foot Over Bridges and Foot Bridges
- Smart Architecture (fencing, bus shelters, benches, gazebos)
- Modular toilets
- Security Cabins/ Telephone booths
- Isolation cabins
- Gratings, Cable trays, Conveyor guards Other FRP Moulded & pultruded items