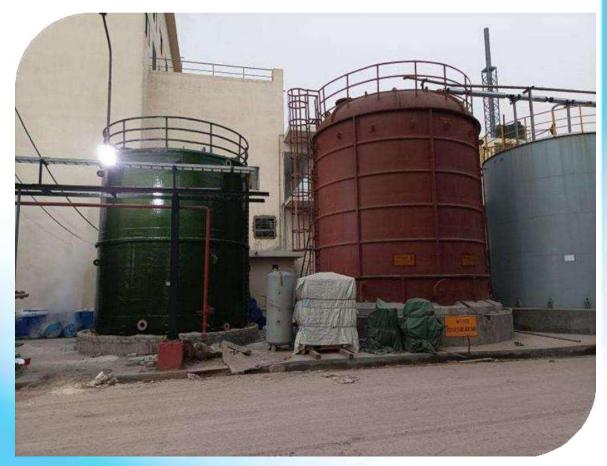

## **FRP Tanks**

FPC offers a wide ranges of FRP tanks and chemical equipment for process industries. These include FRP acid storage tanks, stacks and hoods. With optimum choice of resins, FRP walls of tanks and chemical equipment have anti-ageing, seepage proof and heat insulation properties. The tanks are used to handle acids, alkalis and other corrosive liquids.

#### **Chemical mediums**

Water, Acid, Alkalis, Salts, Organic solvents, Brines, Oils, slurries etc