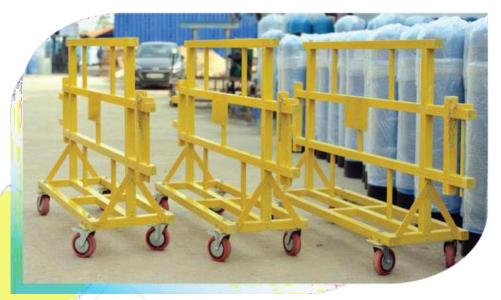

MOVABLE BARRIER

SAFETY ITEMS FOR TATA STEEL

FIXED BARRICADE

GRATING

ANDAMAN COAST