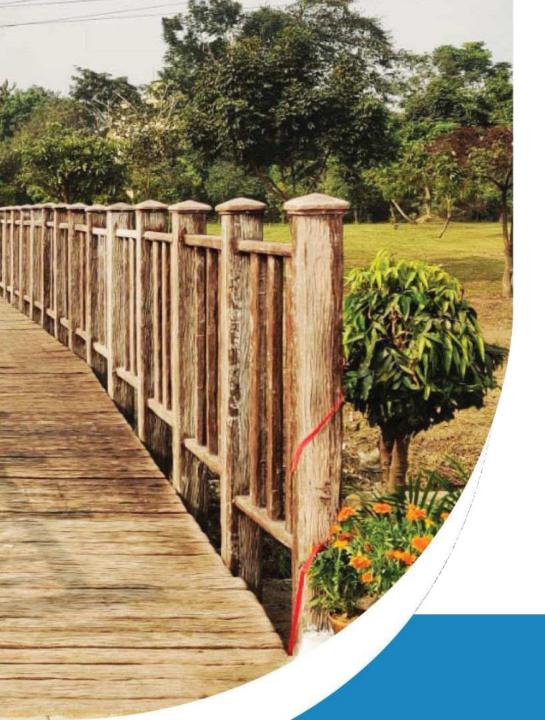

## **FRP Bridge**

The FRP footbridges can have a decorative design pattern and can combine functionality with style to complement the course's landscape, and blend in with the natural surroundings. We offer Foot over bridges with a maximum span of 7.5m

#### **Advantages:**

- FRP bridges are corrosion resistant, maintenance free and no need to paint periodically. Life span of the bridge is more than 50 years.
- Low civil and structural construction cost due to light weight of the bridge.
- · Cost and time of erection is low due to light weight of the bridge
- No electrical or gas cutting hazard due to no welding and gas cutting at site.

JUBILEE PARK, JAMSHEDPUR, INDIA