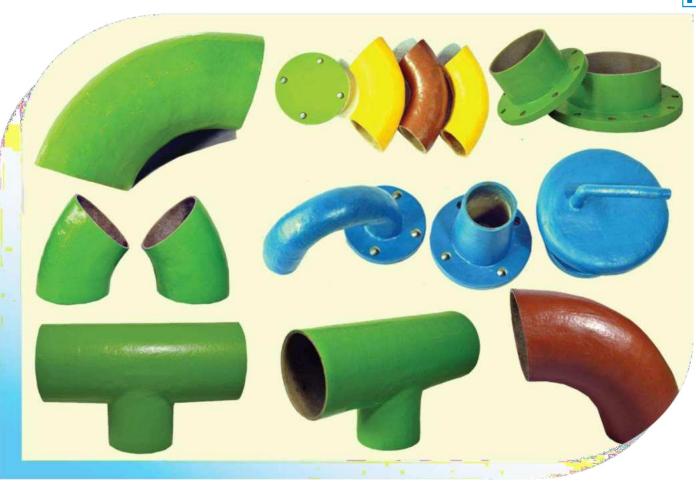

# **FRP Pipes**

FPC introduced FRP Pipes which are known for their easy installation, long life and providing environment friendly solutions. These pipes are manufactured through the state-of- the-art filament winding process. The product ranges from 50 mm to 1000 mm diameter. Pipes for both underground and over-ground applications. We manufacture Silicon Carbide pipes for Slurry applications.

#### **Advantages**

- Corrosion resistant when subjected to water/chemicals
- Long-term investment.
- Being lightweight, it is easier and cheaper to transport and install.
- Pipes can be manufactured in longer lengths (up to 12m), minimising the number of joints.
- Mechanical properties can be tailored to suit application requirements

FRP FITTINGS FOR FGD

GRP CONDENSATE COLLECTION SYSTEM FOR FGD CHIMNEYS