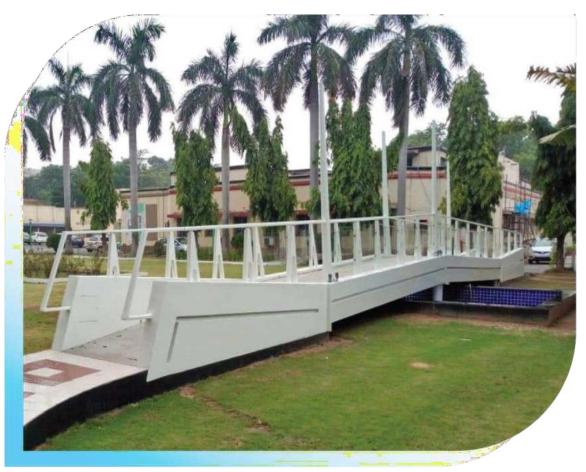

## **FRP Bridge**

The FRP footbridges can have a decorative design pattern and can combine functionality with style to complement the course's landscape, and blend in with the natural surroundings. We offer Foot over bridges with a maximum span of 7.5m

#### **Advantages:**

- FRP bridges are corrosion resistant, maintenance free and no need to paint periodically. Life span of the bridge is more than 50 years.
- Low civil and structural construction cost due to light weight of the bridge.
- · Cost and time of erection is low due to light weight of the bridge
- No electrical or gas cutting hazard due to no welding and gas cutting at site.

JUBILEE PARK, JAMSHEDPUR, INDIA