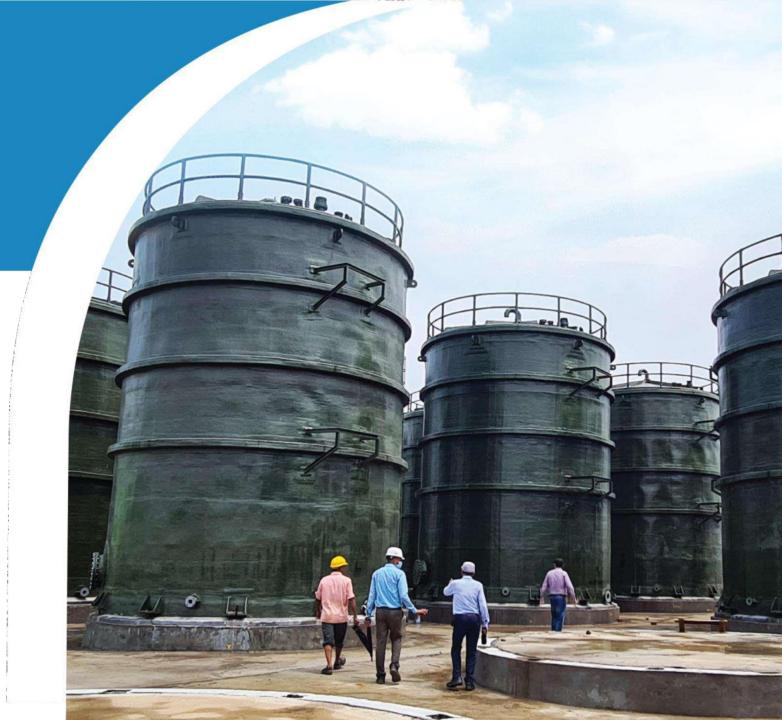

## **FRP Tanks**

FPC offers a wide ranges of FRP tanks and chemical equipment for process industries. These include FRP acid storage tanks, stacks and hoods. With optimum choice of resins, FRP walls of tanks and chemical equipment have anti-ageing, seepage proof and heat insulation properties. The tanks are used to handle acids, alkalis and other corrosive liquids.

#### **Product range**

0.5m – 6.5m dia Upto 15m height

#### **Capacity**

10, 50, 100, 200 KL tanks manufactured and supplied by FPC

#### **Chemical mediums**

Water, Acid, Alkalis, Salts, Organic solvents, Brines, Oils, slurries etc