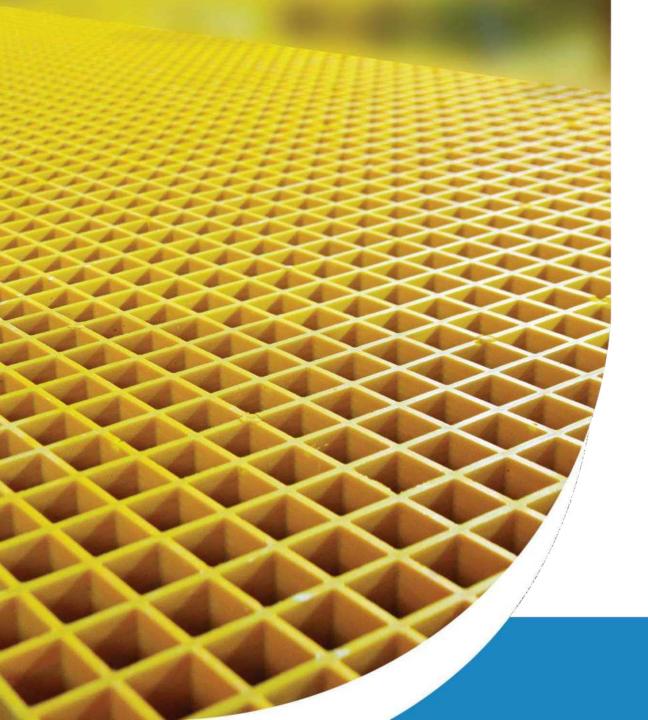

# **GRATINGS, CABLE TRAY & PULTRUDED PRODUCTS**

FRP gratings, Cable tray and other moulded products offer corrosion free and light weight solutions to industrial applications. They have been extensively replacing steel in various industries. Some of they key features include:

- Flexible manufacturing process
- Can be produced in any size, any geometry and in all possible colors
- UV-resistant properties to ensure longer life in exteriors

FPC can manufacture state of the art moulded products to suit industrial, urban and marine applications.