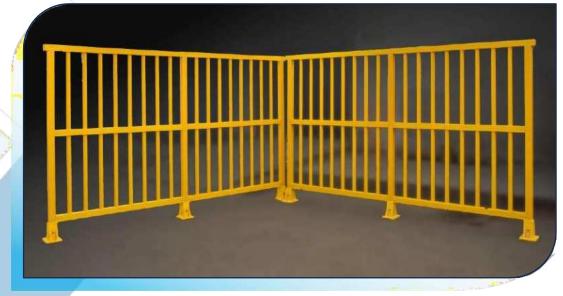

- FRP Poles
- FRP Foot Over Bridges and Foot Bridges
- Smart Architecture (fencing, bus shelters, benches, gazebos)
- Modular toilets
- Security Cabins/ Telephone booths
- Isolation cabins
- Gratings, Cable trays, Conveyor guards Other FRP Moulded & pultruded items

# **GRATINGS, CABLE TRAY & PULTRUDED PRODUCTS**

FRP gratings, Cable tray and other moulded products offer corrosion free and light weight solutions to industrial applications. They have been extensively replacing steel in various industries. Some of they key features include:

- Flexible manufacturing process
- Can be produced in any size, any geometry and in all possible colors
- UV-resistant properties to ensure longer life in exteriors

FPC can manufacture state of the art moulded products to suit industrial, urban and marine applications.