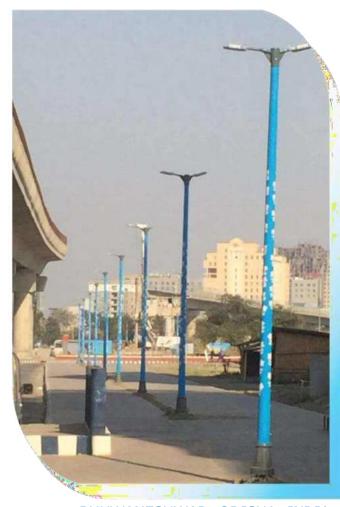

## FRP POLES

The need for introducing safe, aesthetically pleasing and robust solutions for the lighting industry has inspired FPC to introduce Fibre Reinforced Polymer (FRP) poles that have become the preferred choice for many industries and end users.

#### **USP:**

- FRP poles are known for their aesthetic appearance, easy installation and long life.
- They provide outstanding hold and styling durability with excellent corrosion resistance.
- FRP poles comes in precision designed finish to provide for stable sliding support as they can handle wind speeds of up to 200km/h making them suitable for withstanding cyclones or storms.
- We offer poles in the range of 3m to 12m.

KOLKATA, WEST BENGAL, INDIA

BHUWANESHWAR, ODISHA, INDIA

TATA STEEL