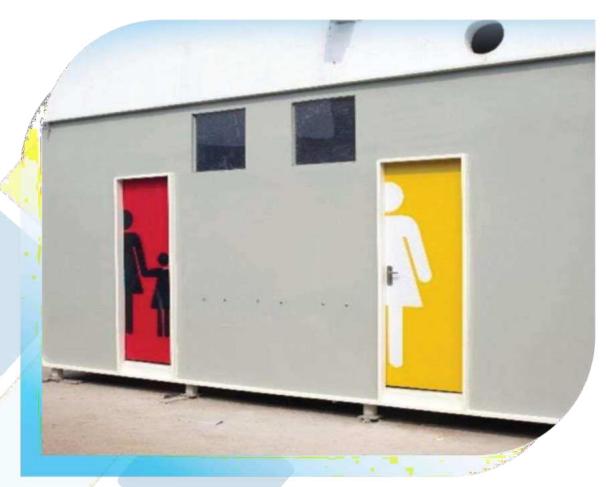

## **SECURITY CABINS & MODULAR TOILETS**

We have introduced Fibre Reinforced Polymer (FRP) Modular Toilets, SHE Toilets in line with Government's agenda for *Swachh Bharat* and Security Cabins. These toilets and cabins are known for their aesthetic appearance, easy installation and long life. Our offerings are available in customised options (along with a wide range of design and colors) and thus has become the preferred choice for customers.

MODULAR TOILET

SHE TOILET