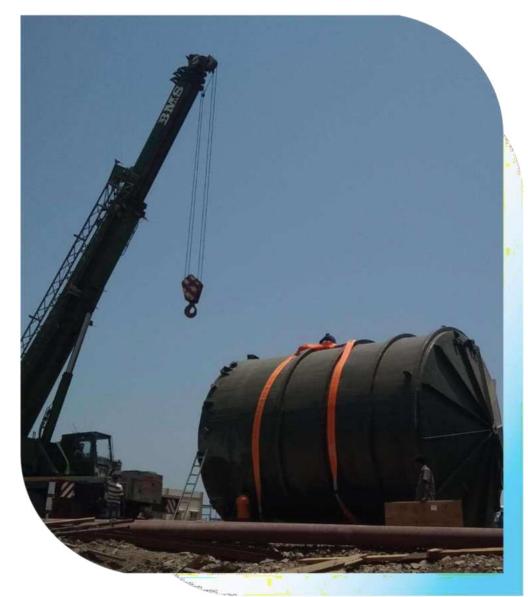

## **FRP Tanks**

FPC offers a wide ranges of FRP tanks and chemical equipment for process industries. These include FRP acid storage tanks, stacks and hoods. With optimum choice of resins, FRP walls of tanks and chemical equipment have anti-ageing, seepage proof and heat insulation properties. The tanks are used to handle acids, alkalis and other corrosive liquids.

#### **Product range**

0.5m – 6.5m dia Upto 15m height

#### **Capacity**

10, 50, 100, 200 KL tanks manufactured and supplied by FPC