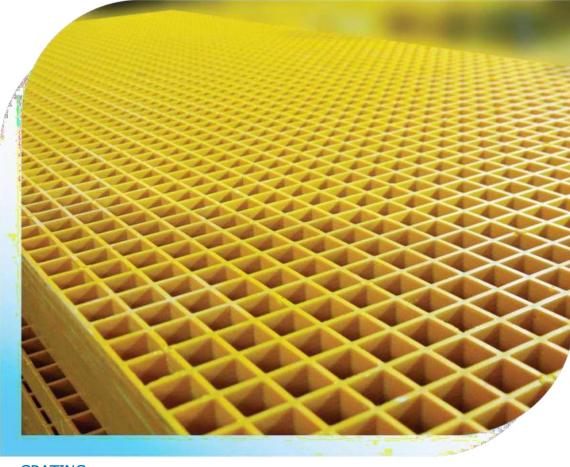

# **GRATINGS, CABLE TRAY & PULTRUDED PRODUCTS**

FRP gratings, Cable tray and other moulded products offer corrosion free and light weight solutions to industrial applications. They have been extensively replacing steel in various industries. Some of they key features include:

- Flexible manufacturing process
- Can be produced in any size, any geometry and in all possible colors
- UV-resistant properties to ensure longer life in exteriors

FPC can manufacture state of the art moulded products to suit industrial, urban and marine applications.

MOVABLE BARRIER

SAFETY ITEMS FOR TATA STEEL

FIXED BARRICADE

GRATING

ANDAMAN COAST