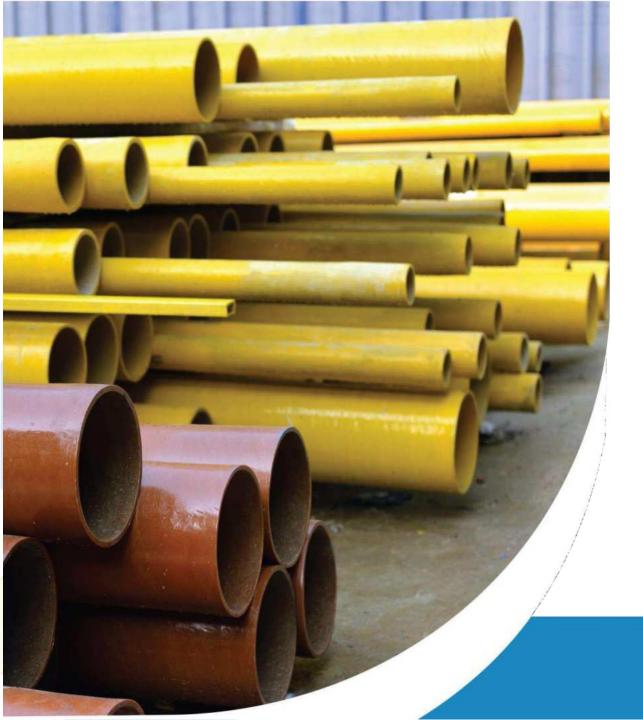

# **FRP Pipes**

FPC introduced FRP Pipes which are known for their easy installation, long life and providing environment friendly solutions. These pipes are manufactured through the state-of- the-art filament winding process. The product ranges from 50 mm to 1000 mm diameter. Pipes for both underground and over-ground applications. We manufacture Silicon Carbide pipes for Slurry applications.

#### **Advantages**

- Corrosion resistant when subjected to water/chemicals
- Long-term investment.
- Being lightweight, it is easier and cheaper to transport and install.
- Pipes can be manufactured in longer lengths (up to 12m), minimising the number of joints.
- Mechanical properties can be tailored to suit application requirements