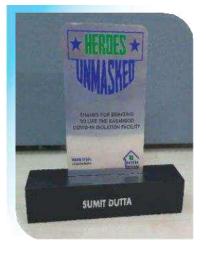

Thanks for Bringing to Life The Kasargod COVID-19 Isolation Facility

National Award Winner for Quality Product Manufacturing in the year 1987 by Government of India