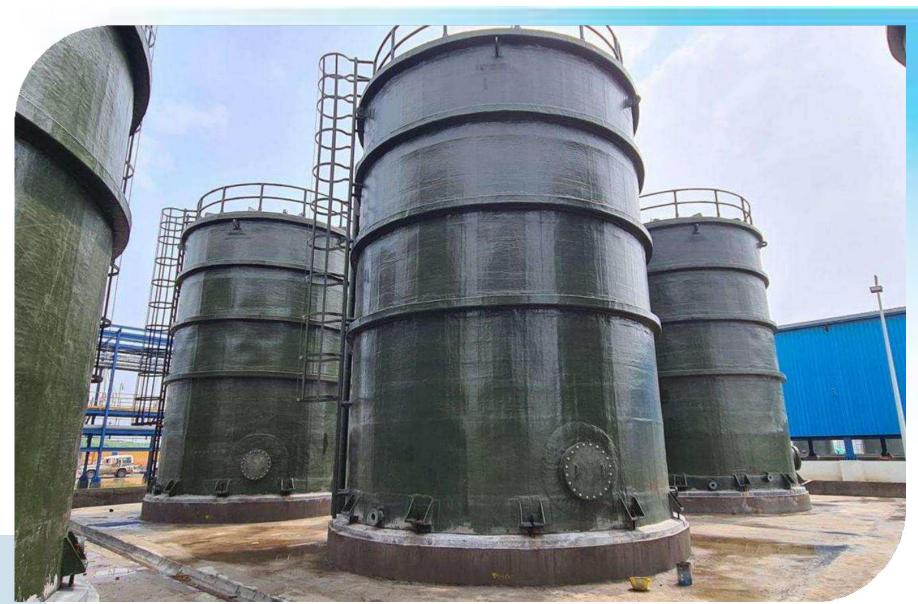

## **FRP Tanks**

FPC offers a wide ranges of FRP tanks and chemical equipment for process industries. These include FRP acid storage tanks, stacks and hoods. With optimum choice of resins, FRP walls of tanks and chemical equipment have anti-ageing, seepage proof and heat insulation properties. The tanks are used to handle acids, alkalis and other corrosive liquids.

#### **Product range**

0.5m – 6.5m dia Upto 15m height

#### **Capacity**

10, 50, 100, 200 KL tanks manufactured and supplied by FPC