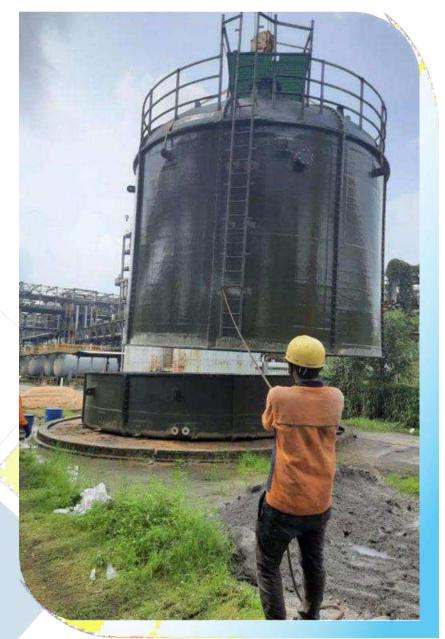

## **FRP Tanks**

FPC offers a wide ranges of FRP tanks and chemical equipment for process industries. These include FRP acid storage tanks, stacks and hoods. With optimum choice of resins, FRP walls of tanks and chemical equipment have anti-ageing, seepage proof and heat insulation properties. The tanks are used to handle acids, alkalis and other corrosive liquids.

# **PROJECTS EXECUTED**

SULPHURIC ACID STORAGE TANK - BANGLADESH

TATA STEEL, INDIA

GUJARAT ALKALI, INDIA

TATA STEEL

TATA STEEL LTD INDIA, 220 KL TANK

GRASIM LTD 100 KL TANK

MEGHNA INDUSTRIES, BANGLADESH