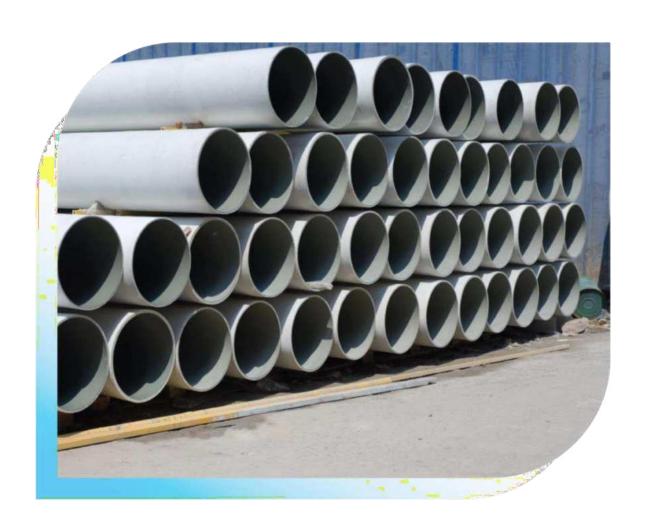

# **FRP Pipes**

FPC introduced FRP Pipes which are known for their easy installation, long life and providing environment friendly solutions. These pipes are manufactured through the state-of- the-art filament winding process. The product ranges from 50 mm to 1000 mm diameter. Pipes for both underground and over-ground applications. We manufacture Silicon Carbide pipes for Slurry applications.

#### **Advantages**

- Corrosion resistant when subjected to water/chemicals
- Long-term investment.
- Being lightweight, it is easier and cheaper to transport and install.
- Pipes can be manufactured in longer lengths (up to 12m), minimising the number of joints.
- Mechanical properties can be tailored to suit application requirements