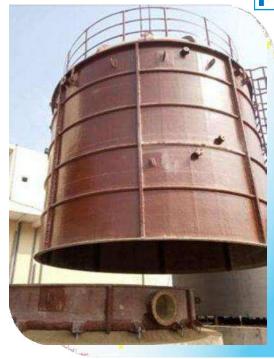

# **PROJECTS EXECUTED**

SULPHURIC ACID STORAGE TANK - BANGLADESH

TATA STEEL, INDIA

GUJARAT ALKALI, INDIA

TATA STEEL

TATA STEEL LTD INDIA, 220 KL TANK

GRASIM LTD 100 KL TANK

MEGHNA INDUSTRIES, BANGLADESH