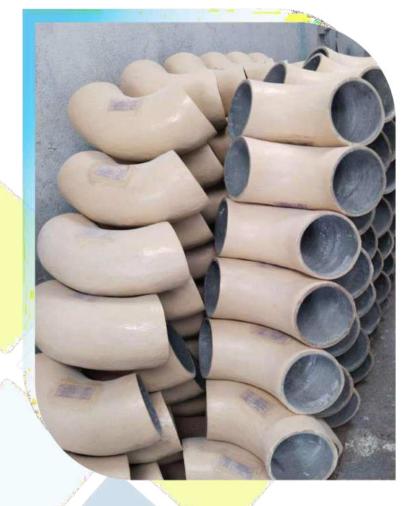

# **FRP Pipes**

FPC introduced FRP Pipes which are known for their easy installation, long life and providing environment friendly solutions. These pipes are manufactured through the state-of- the-art filament winding process. The product ranges from 50 mm to 1000 mm diameter. Pipes for both underground and over-ground applications. We manufacture Silicon Carbide pipes for Slurry applications.

#### **Advantages**

- Corrosion resistant when subjected to water/chemicals
- Long-term investment.
- Being lightweight, it is easier and cheaper to transport and install.
- Pipes can be manufactured in longer lengths (up to 12m), minimising the number of joints.
- Mechanical properties can be tailored to suit application requirements