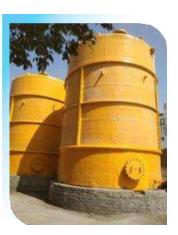

## **FRP Tanks**

FPC offers a wide ranges of FRP tanks and chemical equipment for process industries. These include FRP acid storage tanks, stacks and hoods. With optimum choice of resins, FRP walls of tanks and chemical equipment have anti-ageing, seepage proof and heat insulation properties. The tanks are used to handle acids, alkalis and other corrosive liquids.

#### **INDUSTRIES USING FRP TANKS**

Chemicals

- Paper and textile sectors
- Food & beverages
- Steel