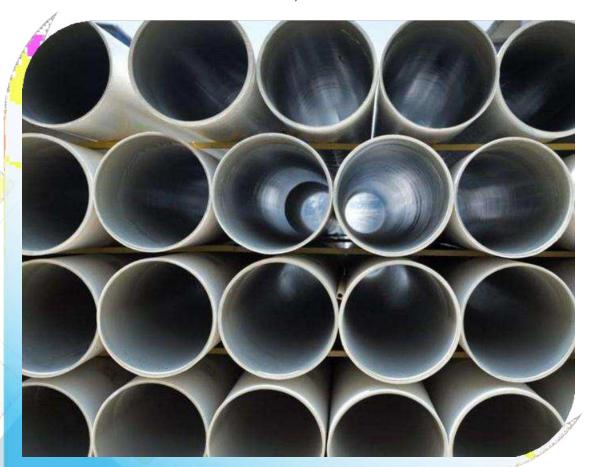

# **FRP Pipes**

FPC introduced FRP Pipes which are known for their easy installation, long life and providing environment friendly solutions. These pipes are manufactured through the state-of- the-art filament winding process. The product ranges from 50 mm to 1000 mm diameter. Pipes for both underground and over-ground applications. We manufacture Silicon Carbide pipes for Slurry applications.

#### **Advantages**

- Corrosion resistant when subjected to water/chemicals
- Long-term investment.
- Being lightweight, it is easier and cheaper to transport and install.
- Pipes can be manufactured in longer lengths (up to 12m), minimising the number of joints.
- Mechanical properties can be tailored to suit application requirements