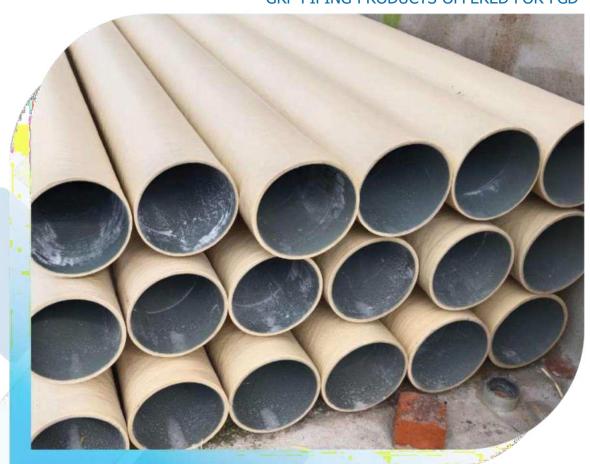

EMICALS, BANGLADESH



GUJARAT ALKALI, INDIA





# **FRP Pipes**

FPC introduced FRP Pipes which are known for their easy installation, long life and providing environment friendly solutions. These pipes are manufactured through the state-of- the-art filament winding process. The product ranges from 50 mm to 1000 mm diameter. Pipes for both underground and over-ground applications. We manufacture Silicon Carbide pipes for Slurry applications.

#### **Advantages**

- Corrosion resistant when subjected to water/chemicals
- Long-term investment.
- Being lightweight, it is easier and cheaper to transport and install.
- Pipes can be manufactured in longer lengths (up to 12m), minimising the number of joints.
- Mechanical properties can be tailored to suit application requirements























FRP FITTINGS FOR FGD











GRP CONDENSATE COLLECTION SYSTEM FOR FGD CHIMNEYS

## **TOP OF THE LINE CLIENTS: PIPE & TANKS**



- SR CHEMICAL INDUSTRIES LTD, BANGLADESH
- TASNIM CHEMICAL COMPLEX UNIT-2 LTD (MEGHNA GROUP OF INDUSTRIES), BANGLADESH
- ASM CHEMICAL INDUSTRIES LTD, BANGLADESH
- COCA-COLA INTERNATIONAL
   BEVERAGES PVT LTD, BANGLADESH
- THAI ORGANIC, THAILAND
- OMAN CHLORINE S.A.O.G
- THAI ORGANIC CHEMICAL LTD
- SABAH FOREST INDUSTRIES SDN BHD MALAYSIA
- BHUSHAN POWER & STEEL
- CESC LIMITED

- GUJARAT ALKALIES
   AND CHEMICALS LTD
- GRASIM
- JK PAPER
- KUANTUM PAPER LTD
- L&T
- NAINI PAPER
- ORIENT PAPER MILLS
- SHREE RENUKA SUGARS LIMITED
- TATA CHEMICALS
- TATA STEEL LTD
- TATA POWER
- TATATINPLATE
- VA TECH WABAG







































- FRP Press