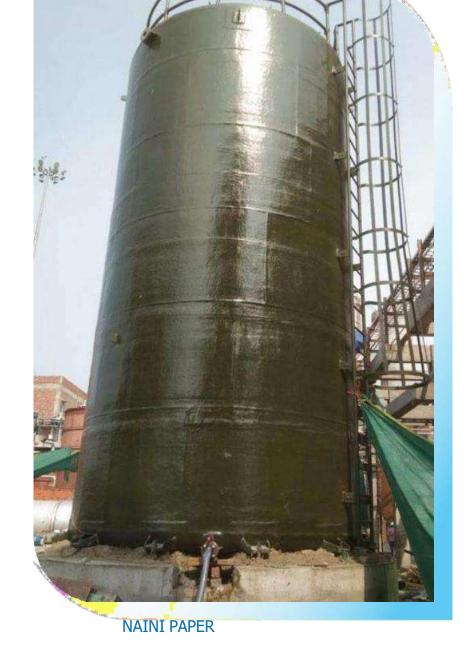

ranges of FRP tanks and chemical equipment for process industries. These include FRP acid storage tanks, stacks and hoods. With optimum choice of resins, FRP walls of tanks and chemical equipment have anti-ageing, seepage proof and heat insulation properties. The tanks are used to handle acids, alkalis and other corrosive liquids.

#### **INDUSTRIES USING FRP TANKS**

Chemicals

- Paper and textile sectors
- Food & beverages
- Steel

#### **Product range**

0.5m – 6.5m dia Upto 15m height

#### **Capacity**

10, 50, 100, 200 KL tanks manufactured and supplied by FPC

#### **Chemical mediums**

Water, Acid, Alkalis, Salts, Organic solvents, Brines, Oils, slurries etc

# **PROJECTS EXECUTED**





SULPHURIC ACID STORAGE TANK - BANGLADESH



TATA STEEL, INDIA





GUJARAT ALKALI, INDIA







TATA STEEL



TATA STEEL LTD INDIA, 220 KL TANK



GRASIM LTD 100 KL TANK



MEGHNA INDUSTRIES, BANGLADESH



NAINI PAPER



BANGLADESH





ASM CHEMICALS, BANGLADESH



GUJARAT ALKALI, INDIA





# **FRP Pipes**

FPC introduced FRP Pipes which are known for their easy installation, long life and providing environment friendly solutions. These pipes are manufactured through the state-of- the-art filament winding process. The product ranges from 50 mm to 1000 mm diameter. Pipes for both underground and over-ground applications. We manufacture Silicon Carbide pipes for Slurry applications.

#### **Advantages**

- Corrosion resistant when subjected to water/chemicals
- Long-term investment.
- Being lightweight, it is easier and cheaper to transport and install.
- Pipes can be manufactured i