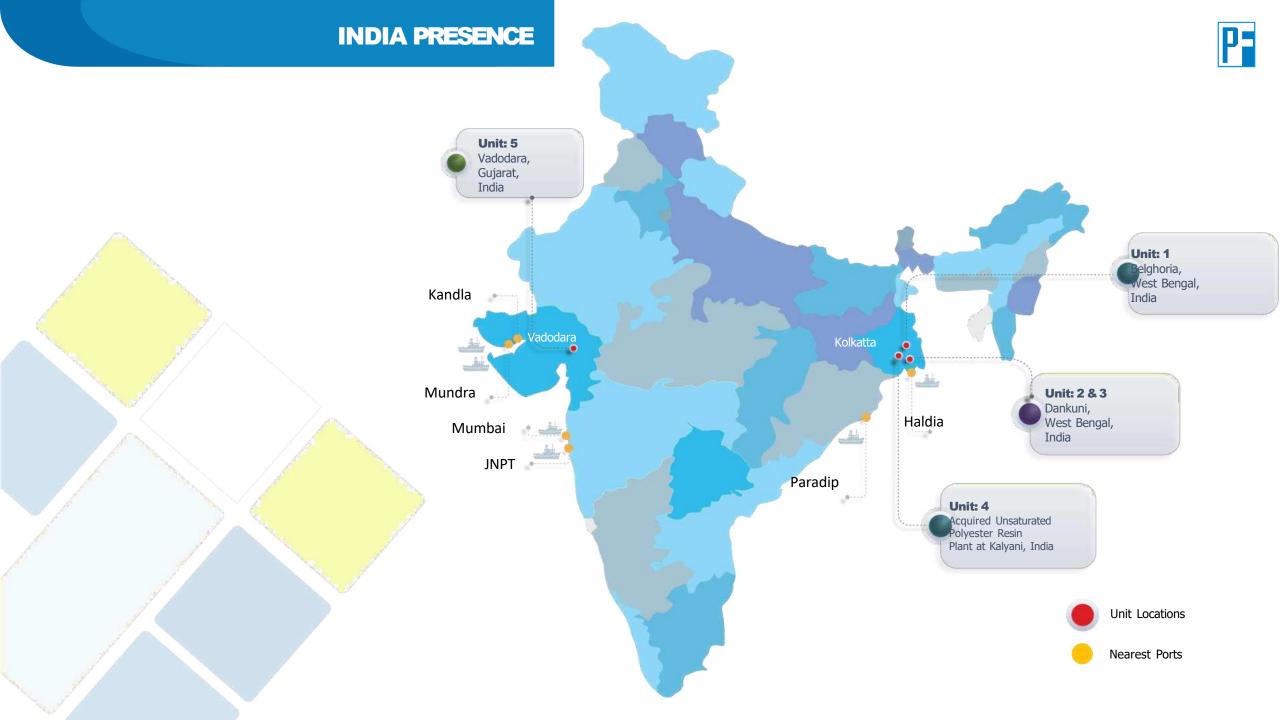

## TIMELINE

Established in 1972 by late Mr. Supriya Datta who initiated an innovative pursuit to work in the field of composites, thus making us one of the oldest FRP unit of India. The unit was setup for the design, engineering, manufacturing, fabrication, erection & commissioning of chemical process equipment. With time the product basket expanded to other verticals.