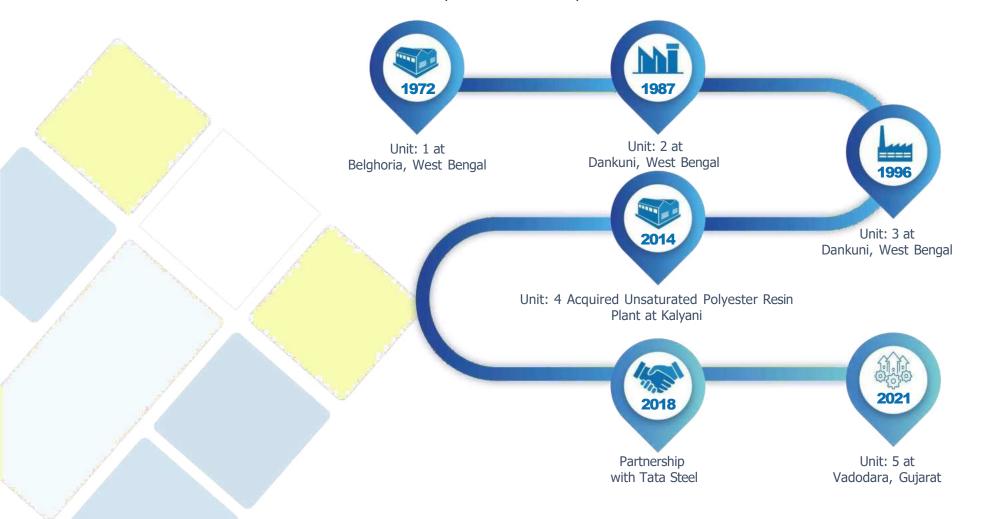

## TIMELINE

Established in 1972 by late Mr. Supriya Datta who initiated an innovative pursuit to work in the field of composites, thus making us one of the oldest FRP unit of India. The unit was setup for the design, engineering, manufacturing, fabrication, erection & commissioning of chemical process equipment. With time the product basket expanded to other verticals.

# PARTNERSHIP WITH TATA STEEL

Our Partner Tata Steel Ltd with whom we are working since 2018 in the Composite Market.