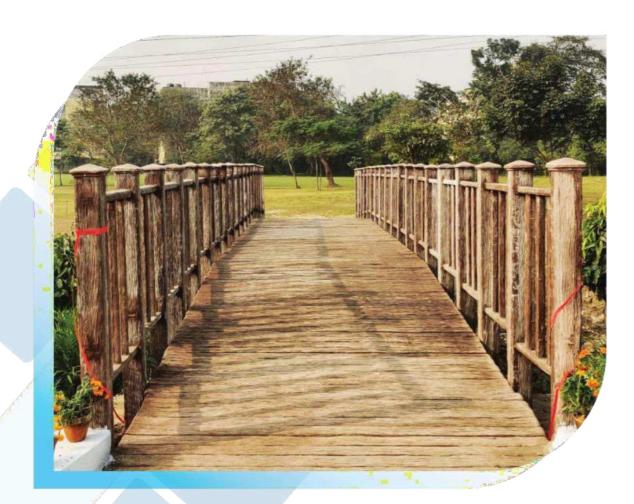

## **FRP Bridge**

The FRP footbridges can have a decorative design pattern and can combine functionality with style to complement the course's landscape, and blend in with the natural surroundings. We offer Foot over bridges with a maximum span of 7.5m

#### **Advantages:**

- FRP bridges are corrosion resistant, maintenance free and no need to paint periodically. Life span of the bridge is more than 50 years.
- Low civil and structural construction cost due to light weight of the bridge.
- · Cost and time of erection is low due to light weight of the bridge
- No electrical or gas cutting hazard due to no welding and gas cutting at site.

JUBILEE PARK, JAMSHEDPUR, INDIA