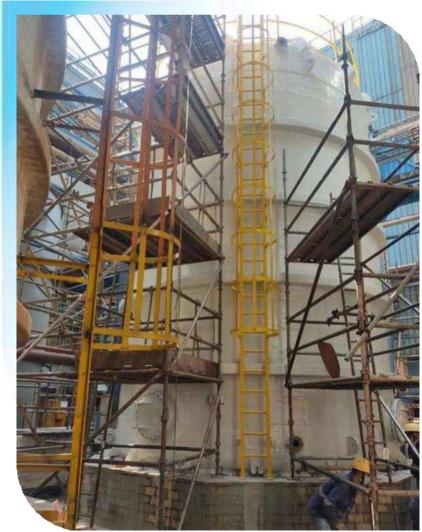

## **FRP Tanks**

FPC offers a wide ranges of FRP tanks and chemical equipment for process industries. These include FRP acid storage tanks, stacks and hoods. With optimum choice of resins, FRP walls of tanks and chemical equipment have anti-ageing, seepage proof and heat insulation properties. The tanks are used to handle acids, alkalis and other corrosive liquids.

# **PROJECTS EXECUTED**

SULPHURIC ACID STORAGE TANK - BANGLADESH

TATA STEEL, INDIA

GUJARAT ALKALI, INDIA

TATA STEEL

TATA STEEL LTD INDIA, 220 KL TANK

GRASIM LTD 100 KL TANK

MEGHNA INDUSTRIES, BANGLADESH