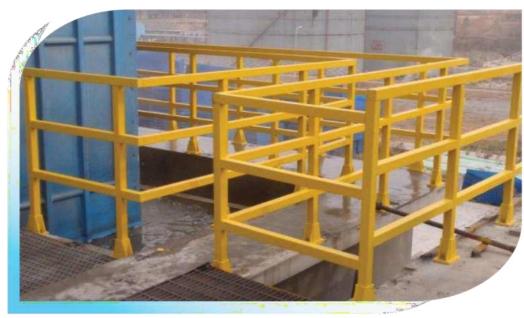

- FRP Poles
- FRP Foot Over Bridges and Foot Bridges
- Smart Architecture (fencing, bus shelters, benches, gazebos)
- Modular toilets
- Security Cabins/ Telephone booths
- Isolation cabins
- Gratings, Cable trays, Conveyor guards Other FRP Moulded & pultruded items

# **GRATINGS, CABLE TRAY & PULTRUDED PRODUCTS**

FRP gratings, Cable tray and other moulded products offer corrosion free and light weight solutions to industrial applications. They have been extensively replacing steel in various industries. Some of they key features include:

- Flexible manufacturing process
- Can be produced in any size, any geometry and in all possible colors
- UV-resistant properties to ensure longer life in exteriors

FPC can manufacture state of the art moulded products to suit industrial, urban and marine applications.