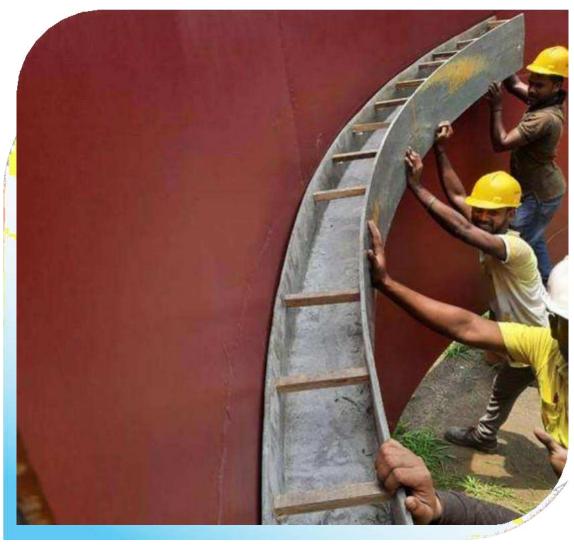

# **FRP Pipes**

FPC introduced FRP Pipes which are known for their easy installation, long life and providing environment friendly solutions. These pipes are manufactured through the state-of- the-art filament winding process. The product ranges from 50 mm to 1000 mm diameter. Pipes for both underground and over-ground applications. We manufacture Silicon Carbide pipes for Slurry applications.

#### **Advantages**

- Corrosion resistant when subjected to water/chemicals
- Long-term investment.
- Being lightweight, it is easier and cheaper to transport and install.
- Pipes can be manufactured in longer lengths (up to 12m), minimising the number of joints.
- Mechanical properties can be tailored to suit application requirements