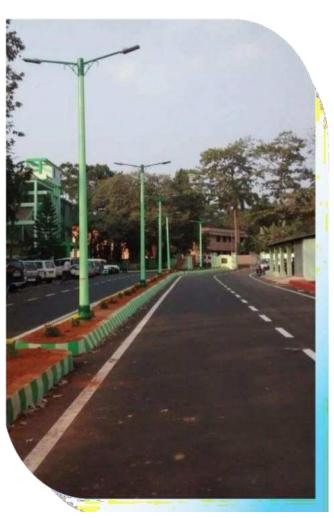

## FRP POLES

The need for introducing safe, aesthetically pleasing and robust solutions for the lighting industry has inspired FPC to introduce Fibre Reinforced Polymer (FRP) poles that have become the preferred choice for many industries and end users.

#### **USP:**

- FRP poles are known for their aesthetic appearance, easy installation and long life.
- They provide outstanding hold and styling durability with excellent corrosion resistance.
- FRP poles comes in precision designed finish to provide for stable sliding support as they can handle wind speeds of up to 200km/h making them suitable for withstanding cyclones or storms.
- We offer poles in the range of 3m to 12m.

KOLKATA, WEST BENGAL, INDIA

BHUWANESHWAR, ODISHA, INDIA

TATA STEEL