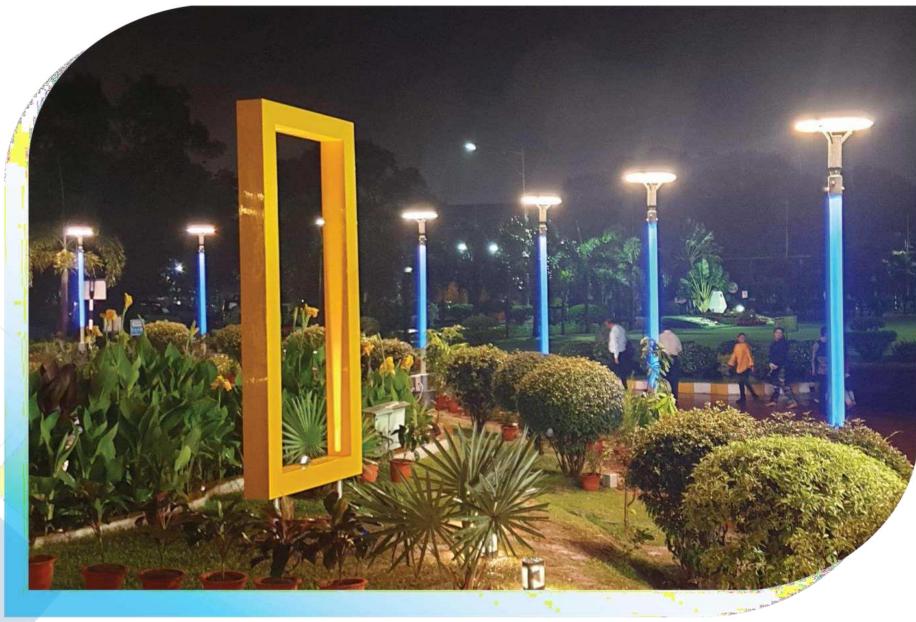

## FRP POLES

The need for introducing safe, aesthetically pleasing and robust solutions for the lighting industry has inspired FPC to introduce Fibre Reinforced Polymer (FRP) poles that have become the preferred choice for many industries and end users.

#### **USP:**

- FRP poles are known for their aesthetic appearance, easy installation and long life.
- They provide outstanding hold and styling durability with excellent corrosion resistance.
- FRP poles comes in precision designed finish to provide for stable sliding support as they can handle wind speeds of up to 200km/h making them suitable for withstanding cyclones or storms.
- We offer poles in the range of 3m to 12m.

KOLKATA, WEST BENGAL, INDIA

BHUWANESHWAR, ODISHA, INDIA

TATA STEEL