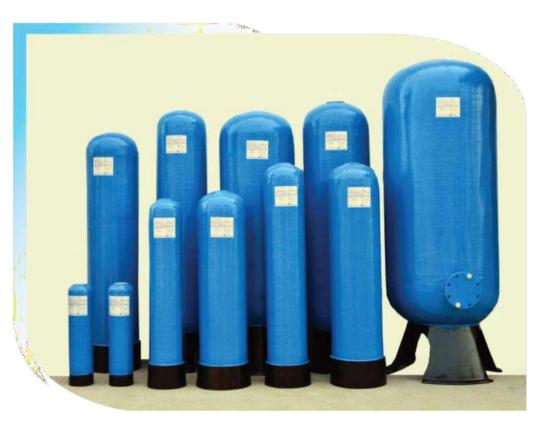

## PRESSURE VESSELS

FRP Pressure Vessels was designed as a solution to water filtration under industrial sector where there is sustained high growth.

This growth is driven by scarcity of potable drinking water in India.

FRP PV are a replacement to the conventional cylindrical/ rectangular tanks & the advantages are as below:

- Easier to Install due to light weight.
- Corrosion resistance
- Higher service life in various segments- from water treatment and filtration to chemical and process industries.

#### **Sectors using PV**:

- Power sector
- Water filtration sector
- Pharmaceutical industry
- Large govt. projects