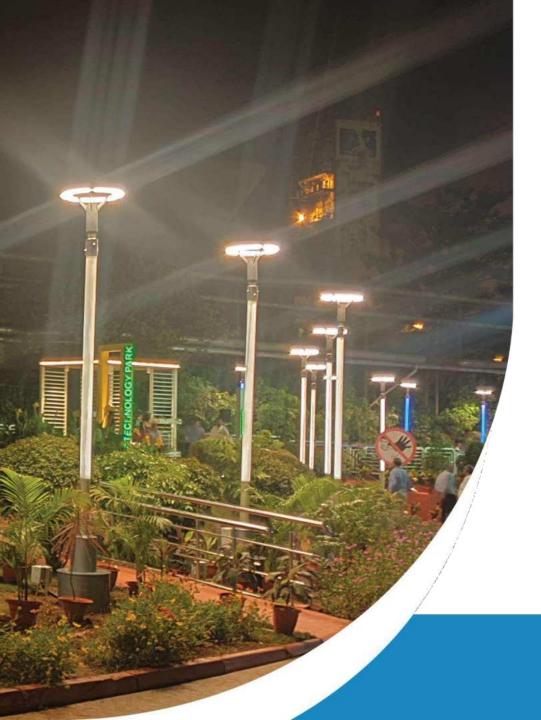

## FRP POLES

The need for introducing safe, aesthetically pleasing and robust solutions for the lighting industry has inspired FPC to introduce Fibre Reinforced Polymer (FRP) poles that have become the preferred choice for many industries and end users.

#### **USP:**

- FRP poles are known for their aesthetic appearance, easy installation and long life.
- They provide outstanding hold and styling durability with excellent corrosion resistance.
- FRP poles comes in precision designed finish to provide for stable sliding support as they can handle wind speeds of up to 200km/h making them suitable for withstanding cyclones or storms.
- We offer poles in the range of 3m to 12m.

KOLKATA, WEST BENGAL, INDIA

BHUWANESHWAR, ODISHA, INDIA

TATA STEEL